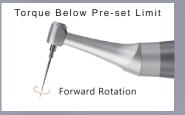

# Working Modes:

- Fwd Forward Rotation
- Rev Reverse Rotation
- REC Reciprocation Mode
  Reciprocating angle range 30°-370°

The reciprocating angle can be adjusted every 5 degrees

 ATC - Adaptive Torque Control Mode
 After reaching the preset torque, motor will reciprocate according to the set angle to improve the efficiency of root canal enlargement