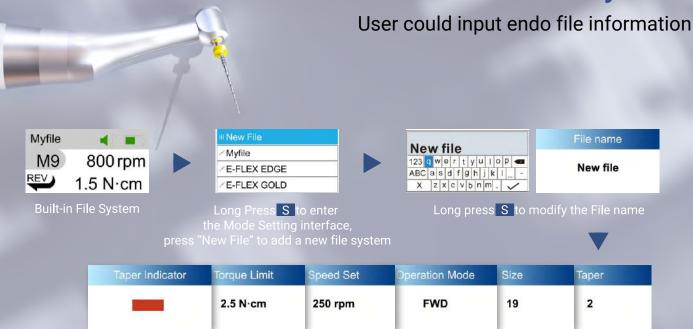

#### **Built-in Apex Locator - Sensitivity Adjustable**

The sensitivity of apex locator is adjustable

Press to set Taper, Size, Operation Mode, Speed Set, Torque Limit, Taper Indicator

M9

800 rpm

Speed Range : 50rpm - 1500rpm