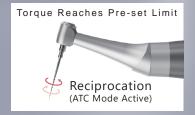

# Working Modes:

- Fwd Forward Rotation
- Rev Reverse Rotation
- REC Reciprocation Mode
  Reciprocating angle range 30°-370°

The reciprocating angle can be adjusted every 5 degrees

 ATC - Adaptive Torque Control Mode
 After reaching the preset torque, motor will reciprocate according to the set angle to improve the efficiency of root canal enlargement