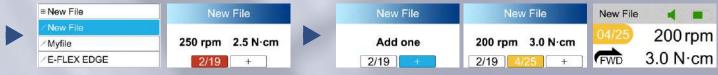

#### **Built-in Apex Locator - Sensitivity Adjustable**

The sensitivity of apex locator is adjustable

Press to set Taper, Size, Operation Mode, Speed Set, Torque Limit, Taper Indicator

M9

800 rpm

Speed Range : 50rpm - 1500rpm