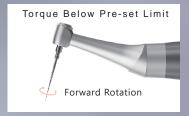

# Working Modes:

- Fwd Forward Rotation
- Rev Reverse Rotation
- REC Reciprocation Mode
  Reciprocating angle range 30°-370°

The reciprocating angle can be adjusted every 5 degrees

 ATC - Adaptive Torque Control Mode
 After reaching the preset torque, motor will reciprocate according to the set angle to improve the efficiency of root canal enlargement