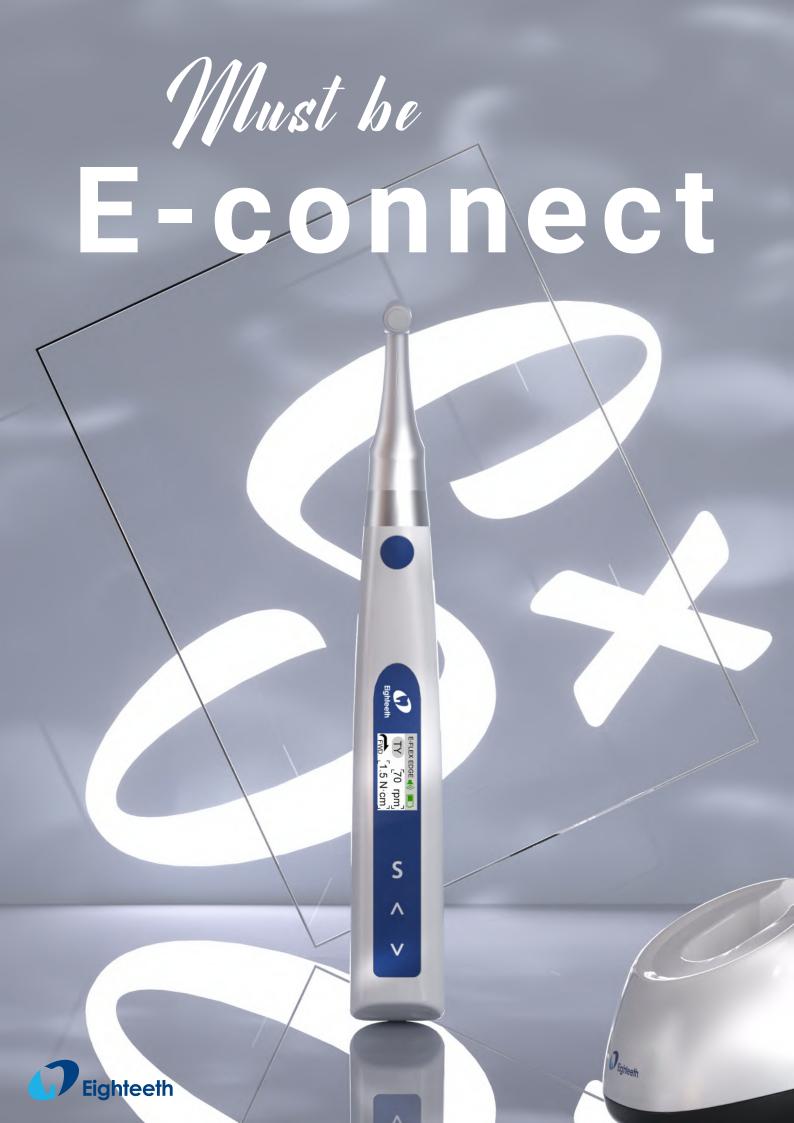

#### **Visualized Apical Display**

A simulated image of the apex will appear on the screen when using the apex locator function, which vividly shows the apex position and is convenient for dentists' judgment