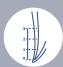

#### **Built-in Apex Locator - Sensitivity Adjustable**

The sensitivity of apex locator is adjustable

Press to set Taper, Size, Operation Mode, Speed Set, Torque Limit, Taper Indicator

M9

800 rpm

Speed Range : 50rpm - 1500rpm