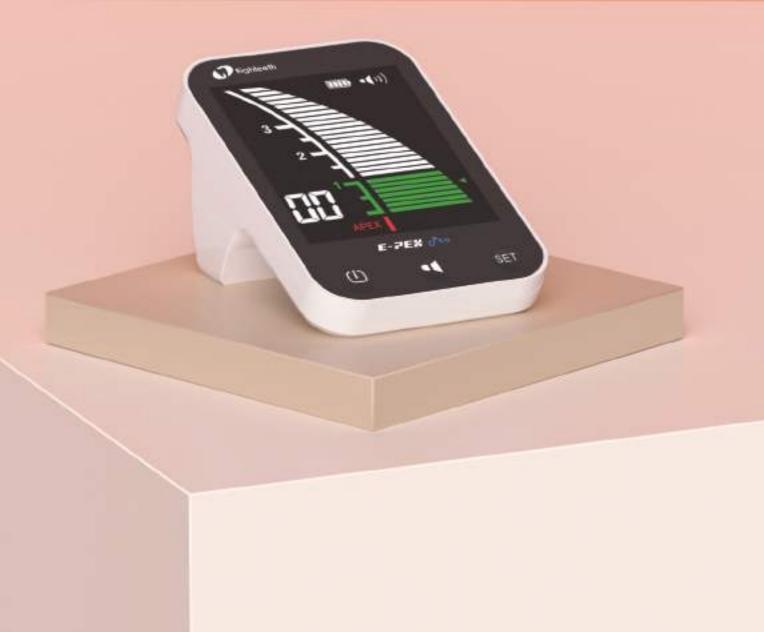

## **Smart Accurate and Reliable Apex Locator**

- Advanced Multi frequency Technology
- High Precision in Wet & Dry Canals
- Large 3.5" LCD Display
- Automatic Calibration
- Compact Size & Stable Design

## **Screen Display & Its Meaning**

|         | Interface                                                                              | Interface                                                        | Interface                                        | Interface                                                         |
|---------|----------------------------------------------------------------------------------------|------------------------------------------------------------------|--------------------------------------------------|-------------------------------------------------------------------|
| Display | 3 2 1 1 1 1 1 1 1 1 1 1 1 1 1 1 1 1 1 1                                                | 3                                                                |                                                  | 3 - 3 - 3 - 3 - 3 - 3 - 3 - 3 - 3 - 3 -                           |
| Value   | 12                                                                                     | 09                                                               | 00                                               | -3                                                                |
| Meaning | The corresponding scale value is 2, indicating the distance from the apex is about 2mm | It indicate that the<br>distance from the apex is<br>about 1.5mm | It indicates that the endo file reaches the apex | It indicates that the root<br>canal file has exceeded<br>the apex |
| Alarm   | Didi alarm sound for a long time interval                                              | Didi alarm sound interval becomes shorter                        | Uninterrupted long beep                          | Very rapid Didi alarm sound                                       |