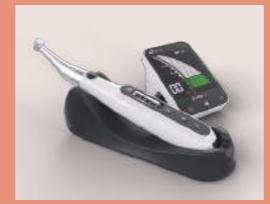

## **Integrate Endomotor with Apex Locator** (Connect Function)









## **Smart Accurate and Reliable Apex Locator**

- Advanced Multi frequency Technology
- High Precision in Wet & Dry Canals
- Large 3.5" LCD Display
- Automatic Calibration
- Compact Size & Stable Design

## **Screen Display & Its Meaning**

|         | Interface                                                                              | Interface                                                        | Interface                                        | Interface                                                         |
|---------|----------------------------------------------------------------------------------------|------------------------------------------------------------------|-----------------------------