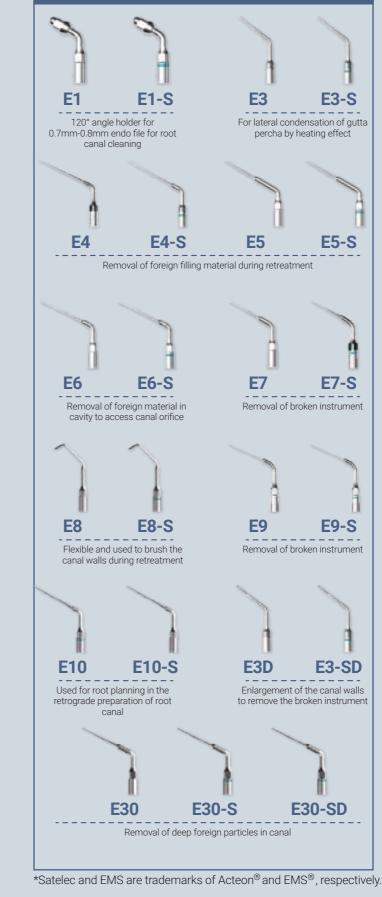

e scaler, 2 solutions

## Wide range of frequency: 25kHz-42kHz

We are proud to give you two solutions to perform at your bestboth handpieces (EMS type and Satelec type) provided by Eighteeth are compatiable with UltraMint & UltraMint Pro.\* Scaling can be as convenient as you can imagine.

\*Satelec and EMS are trademarks of Acteor® and EMS®, respectively.





Customized treatment based on tooth surface conditions



Elliptical stroke patterns with polishing effect



Digital controlled automatic frequence tracking

Ensures machine works on optimim frequency



Smart touch control system-ultrasensitive & waterproof



Intelligent degenerative feedback



Sine wave drive

Avoids simulation caused by instantaneous current output; ensures comfortable treatment

UltraMint & UltraMint Pro





**Endodontic**