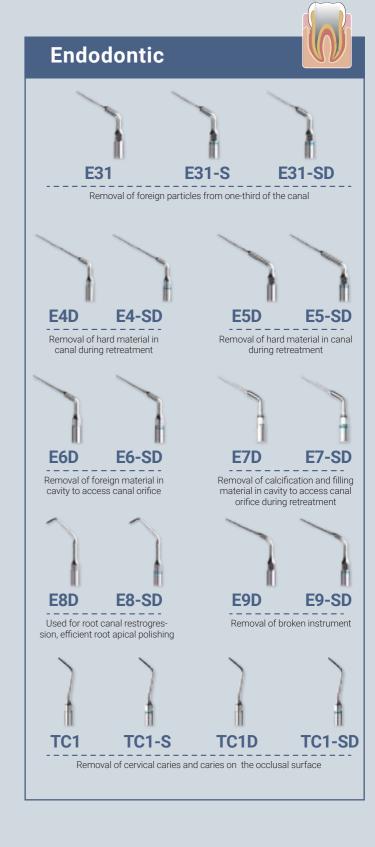

ns

## Wide range of frequency: 25kHz-42kHz

We are proud to give you two solutions to perform at your bestboth handpieces (EMS type and Satelec type) provided by Eighteeth are compatiable with UltraMint & UltraMint Pro.\* Scaling can be as convenient as you can imagine.

\*Satelec and EMS are trademarks of Acteor® and EMS®, respectively.





Customized treatment based on tooth surface conditions



Elliptical stroke patterns with polishing effect



Digital controlled automatic frequence tracking

Ensures machine works on optimim frequency



Smart touch control system-ultrasensitive & waterproof



Intelligent degenerative feedback



Sine wave drive

Avoids simulation caused by instantaneous current output; ensures comfortable treatment

UltraMint & UltraMint Pro





**Endodontic**