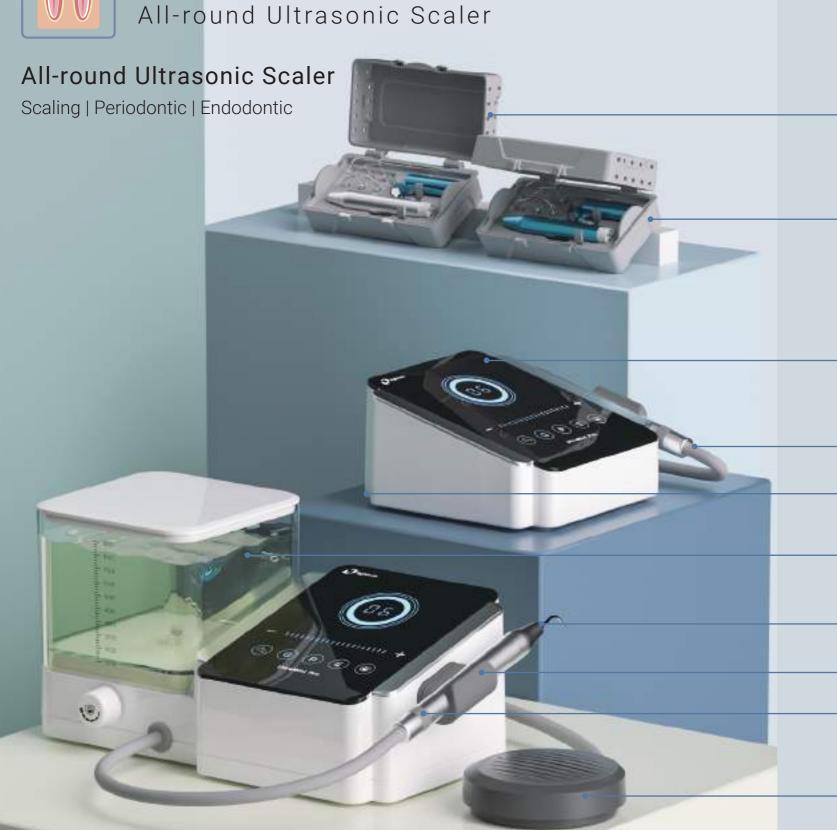

## **Soft Perio Power for Ultimate Comfort**

Autoclavable plastic box tips\*6, universal wrench\*1, EMS type handpiece\*1

Autoclavable plastic boxtips\*6, universal wrench\*1, Satelec type handpiece\*1

Smart touch system-ultrasensitive & waterproof

Intelligent self-cleaning-makes disinfection easy and avoids cross-infection

Two ways of water supply-Changing supply methods is easier than ever before

900ml stand-alone bottle with clear 20ml scale mark makes it convenient for formulating liquid.

Detachable handpiece with LEDautoclavable, ergonomic, brighter visibility

Detachable and autoclavable handpiece holder, resists cross-infection

Water control directly from handpiece

Ergonomic foot pedal