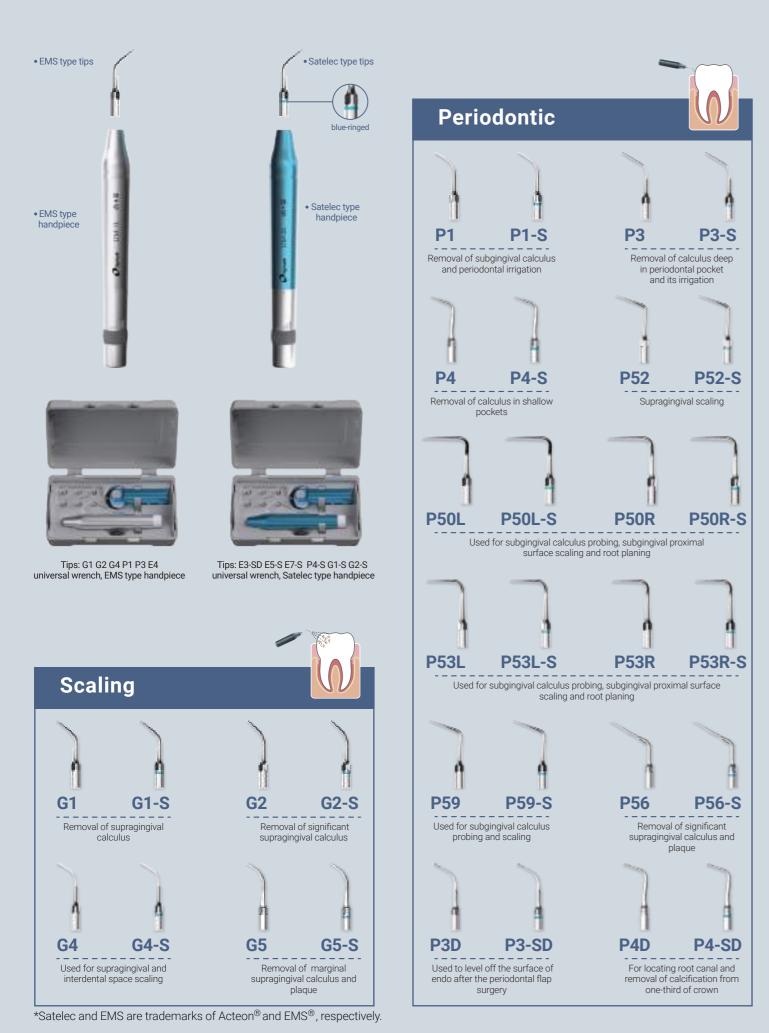

## **Soft Perio Power for Ultimate Comfort**

Autoclavable plastic box tips\*6, universal wrench\*1, EMS type handpiece\*1

Autoclavable plastic boxtips\*6, universal wrench\*1, Satelec type handpiece\*1

Smart touch system-ultrasensitive & waterproof

\*Satelec and EMS are trademarks of Acteor® and EMS®, respectively.

Customized treatment based on tooth surface conditions

Elliptical stroke patterns with polishing effect

Digital controlled automatic frequence tracking