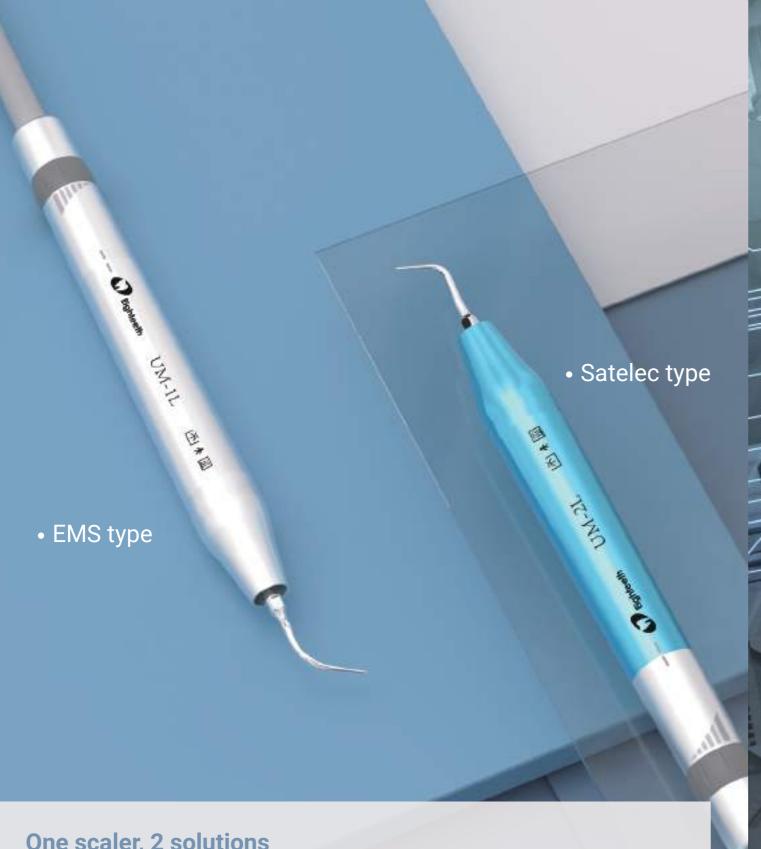

## One scaler, 2 solutions

## Wide range of frequency: 25kHz-42kHz

We are proud to give you two solutions to perform at your bestboth handpieces (EMS type and Satelec type) provided by Eighteeth are compatiable with UltraMint & UltraMint Pro.\* Scaling can be as convenient as you can imagine.

\*Satelec and EMS are trademarks of Acteor® and EMS®, respectively.

Customized treatment based on tooth surface conditions

Elliptical stroke patterns with polishing effect

Digital controlled automatic frequence tracking