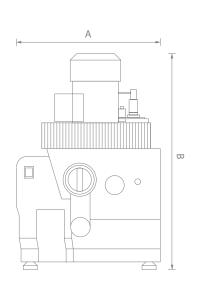

#### **DIMENSIONS**

| PRODUCT      | ITEM NO. | WIDTH (A) | HEIGHT (B) | DEPTH (C) | INLET  | OUTLET | WEIGHT |
|--------------|----------|-----------|------------|-----------|--------|--------|--------|
| Teravac 3000 | DM3000   | 440 mm    | 660 mm     | 540 mm    | Ø50 mm | Ø25 mm | 32 kg  |
| Teravac 6000 | DM6000   | 440 mm    | 750 mm     | 570 mm    | Ø50 mm | Ø25 mm | 37 kg  |