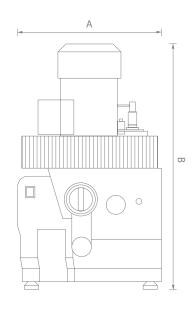

#### **DIMENSIONS**

| PRODUCT      | ITEM NO. | WIDTH (A) | HEIGHT (B) | DEPTH (C) | INLET  | OUTLET | WEIGHT |
|--------------|----------|-----------|------------|-----------|--------|--------|--------|
| Teravac 3000 | DM3000   | 440 mm    | 660 mm     | 540 mm    | Ø50 mm | Ø25 mm | 32 kg  |
| Teravac 6000 | DM6000   | 440 mm    | 750 mm     | 570 mm    | Ø50 mm | Ø25 mm | 37 kg  |