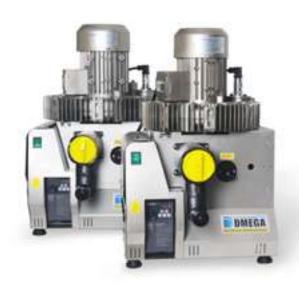

# **DMEGA SUCTION MOTORS** | DESCRIPTION

The DMEGA Teravac is a modern suction motor. With state of the art technology inside this product delivers exactly what you can expect from a modern suction motor.

The double impella ensures total separation from fluids and air. A teflon ring in the suction chamber prevents breakdowns in motor and impelller, which again extends the lifetime.

The Teravac suction motor is available in two versions. A Teravac 3000 that works with up to 3 units, and the Teravac 6000 that works with up to 6 units.

#### **MODELS** | WHICH ONE TO CHOOSE?

1 - 3 DENTAL UNITS **TERAVAC 3000** 

1 - 6 DENTAL UNITS **TERAVAC 6000** 