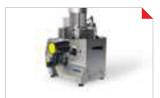

# **DMEGA SUCTION MOTORS** | DESCRIPTION

The DMEGA Teravac is a modern suction motor. With state of the art technology inside this product delivers exactly what you can expect from a modern suction motor.

The double impella ensures total separation from fluids and air. A teflon ring in the suction chamber prevents breakdowns in motor and impelller, which again extends the lifetime.

The Teravac suction motor is available in two versions. A Teravac 3000 that works with up to 3 units, and the Teravac 6000 that works with up to 6 units.