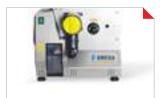

### **DMEGA SUCTION MOTORS** | FEATURES

Features of the DMEGA Teravac suction motors include:

- ✓ Frequency transformed motor
- ✓ Pressure sensor
- ✓ Teflon gasket
- Energy saving

Teravac 3000

Teravac 6000