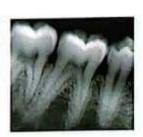

## Portliew

HIGH RESOLUTION

High end CMOS Resolution - Best Penny Test Guranteed High-Resolution - 19 micron pixel provides oustanding image Clear Image - High performance x-ray conversion layers for uncompromised image quality