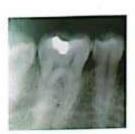

## Portliew

HIGH RESOLUTION

High end CMOS Resolution - Best Penny Test Guranteed High-Resolution - 19 micron pixel provides oustanding image Clear Image - High performance x-ray conversion layers for uncompromised image quality