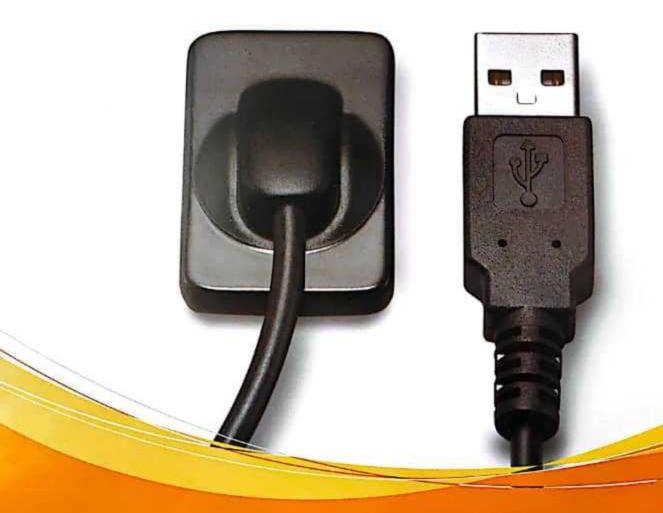

RELIABLE

Easy - Plug sensor directly to PC

Protected Against Fluids/Contaminants - Sealed cord

Safe Bitewing - Vertical bitewings provide robust, bounded strain relief

Wide Range of Exposure - Automatic electronic gain control allows wide range of x-ray eompatibiltiy

Easy Cabling - USB cords can be extended up to 10 feet

Digital X-ray system maker, GENORAY Co.,Ltd.

#512 Byucksan Technopia 434-6, Sangdaewon 1-Dong, lungwon-Gu, Seongnam City, Gyeonggi-Do, KOREA 1EL : +82-31-637-3900 FAX : +82-31-627-3905