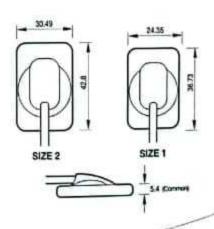

| SPECIFICATIONS         | SIZE 1                                 | SIZE 2                  |  |
|------------------------|----------------------------------------|-------------------------|--|
| Radiographic Field     | 19.95mm X 30.02mm                      | 25,99mm x 36,00mm       |  |
| Physical Size          | 24.35mm × 36.73mm                      | 30.49mm x 42.80mm       |  |
| Sensor Plate Thickness | 5.4mm                                  | 5.4mm                   |  |
| Pixel Size             | 19 microns                             |                         |  |
| Resolution             | 26.3 I ne pair/mm theoretical          | >20 line pair/mm actual |  |
| Dynamic Range          | 12-bit (0 to 4095)                     |                         |  |
| Interface              | USB 2.0, from sensor plate to computer |                         |  |
| Cord Length            | 3 meters (approximately 10 feet)       |                         |  |