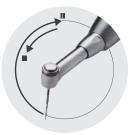

### Auto Reverse Run mode

Set while the motor rotates in the forward direction reverse when the torque value is reached rotate If the load is lower than the set torque value the motor will rotate in the forward direction again.