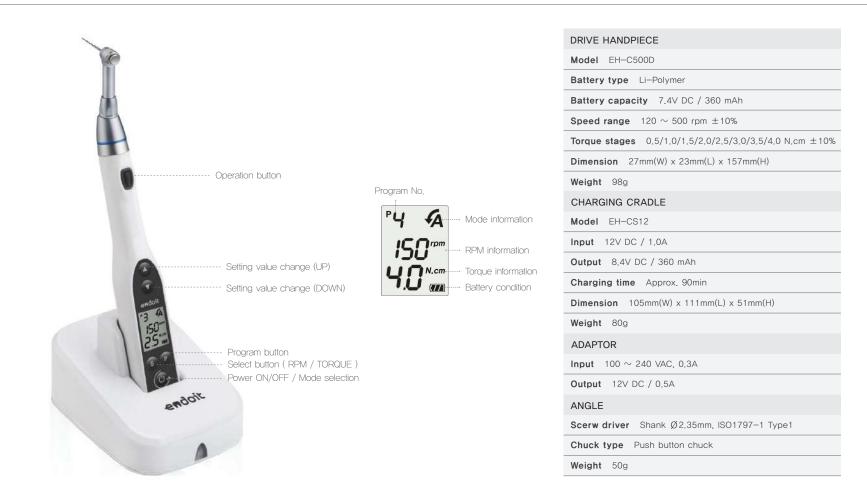

### 8 Memory Programs

Selecting each number brings up the stored torque, rotation speed, and rotation mode settings. You can save new settings in memory.

### Torque range : $0.5 \sim 4.0$ N.cm

It can be adjusted from 0.5 Ncm to maximum 4.0 N.cm and can be set in 0.5 N.cm units.

### RPM range : $120 \sim 500$ rpm

The rotation speed can be set from 120 rpm to 500 rpm.