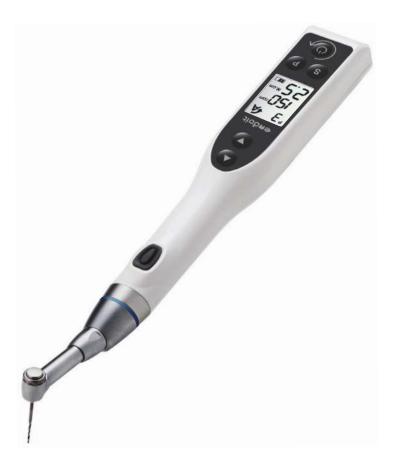

# endoit®

WIRELESS ENDODONTIC HANDPIECE

### Torque range : $0.5 \sim 4.0$ N.cm

It can be adjusted from 0.5 Ncm to maximum 4.0 N.cm and can be set in 0.5 N.cm units.

### RPM range : $120 \sim 500$ rpm

The rotation speed can be set from 120 rpm to 500 rpm.

### **5 Operation Modes**

Forward, Reverse, Auto Reverse Stop, Auto Reverse Run, Reciprocating

### 8 Memory Programs

Selecting each number brings up the stored torque, rotation speed, and rotation mode settings. You can save new settings in memory.

#### Continuous use

Available for 3 hours and 30 minutes with 1 hour and 30 minutes of full charge (\* Based on continuous no-load operation )