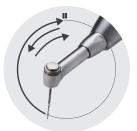

#### Reciprocating mode

The motor reciprocates in the forward and reverse directions. Rotate in the normal forward 150  $^\circ$  / reverse 30  $^\circ$  the rotation value changes flexibly according to the load value.