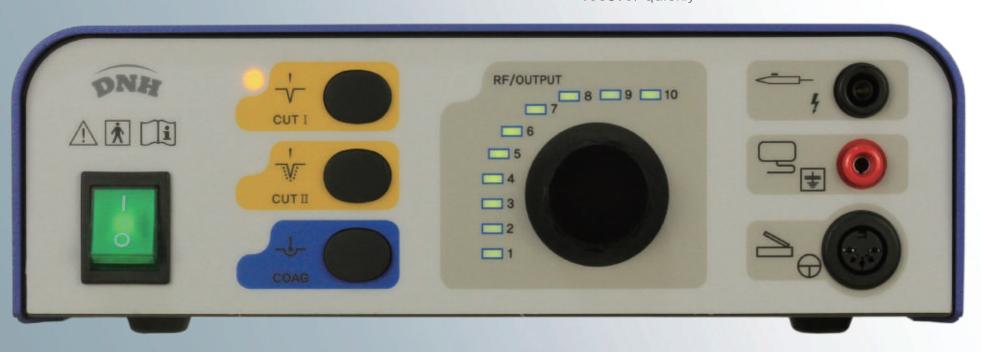

#### **Output Power**

CUT(50W) • CUT/COAG(40W) • COAG(30W)

#### Electric Safty Standard -

Power Supply : 220/230V, 50/60Hz, 140VA

Frequency: 3.7MHz±5%

Electrical Classification : class1, BF type