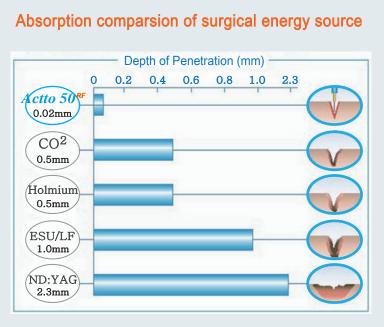

The high frequency of 4MHz minimizes heat dissipation and thus cellular alteration.