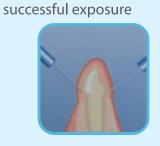

## Clinical Cases

 Gingivectomy
 For extremely precise tracing of the ideal gingival line

Abscess incision and drainage
 Fast and deep treatment

• Exposure of impacted tooth

Circular incision for a clean and