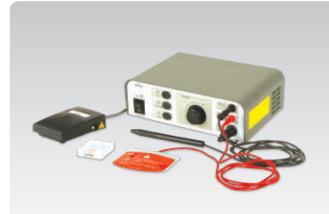

# MODEL: Actto 50A

#### Contents

- Actto 50A Unit 220/230VAutoclavable Electrode(6type)
- Handpiece Dispersive Electorde with Cord
- Footswitch (IP68) Handpiece Stand / Power Cord