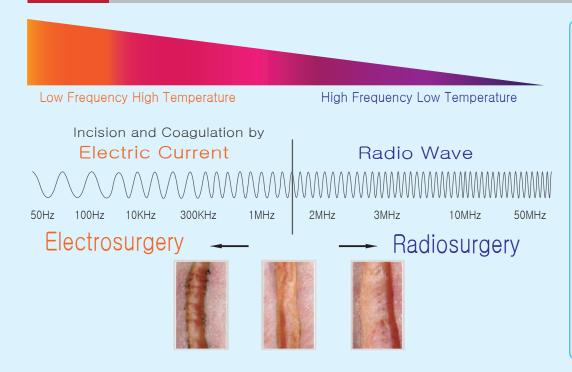

d



RF Electrosurgery

Actto 50<sup>RF</sup>

## Actto 50<sup>RF</sup> Advanced 4MHz Radiofrequency Technology

The **Actto 50<sup>RF</sup>** unit represents advanced rediowave technology that provides unparalleled surgical control, precision and versatility.

The high frequency of 4MHz minimizes heat dissipation and thus cellular alteration.

# Fratures

- Precision: sculpt precise incision in very thin, mobile or tension-free tissues
- Less Burning or Charring of Tissues: minimizes burning of tissue, unlike laser or conventional electrosurgery
- Decreased Post-Operative Pain: causes less tissue trauma
- Excellent Cosmetic Results: causes minimal scar tissue formation
- Quick Recovery: with less tissue damage, healing is hastened and patients will recover quickly



# RF Electrosurgery





## Clinical Cases

 Gingivectomy
 For extremely precise tracing of the ideal gingival line



Abscess incision and drainage
 Fast and deep treatment



• Exposure of impacted tooth

Circular incision for a clean and



• Dental neck exposure

Ideal for treating hidden decay