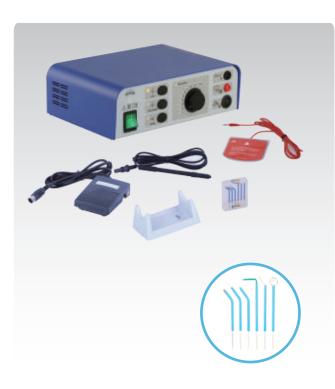

## MODEL: Actto 50<sup>RF</sup> Complete Set

#### Contents -

- Actto 50<sup>RF</sup> Unit 220/230V Autoclavable Electrode(6type)
- Handpiece with Cord Dispersive Electorde with Cord
- Footswitch Handpiece Table Power Cord