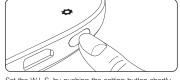

ate with newest technology. Dr's Finder is the best solution for endodontic treatment.

### 1 Features of Dr's Finder



#### Compact size

Easy to use and move.



#### Rechargeable battery

User doesn't need to change battery.



#### W.L.S. function (Working Length Select)

Doctors can select own working length for operation convenient.



#### Color OLED screen

Improve user recognizing on treatment.



### 2 Benefits

#### > Accuracy

- Makes best accuracy with using 3 frequencies for exact accuracy. Using latest signal IC makes improved accuracy and measuring quality.



#### > W.L.S. function (Working Length Select) function



- Doctors can select own working length for operation convenient.
- \* Most of dentists have working length which they want. (ex. -0.5mm, -1.0mm from apex)



Set the W.L.S. by pushing the setting button shortly.

# 3 Specification

| Model: AL-DF10   Trade name: Dr's Finder   Power source: 3,7V Lithium-polymer |                 |                                        |
|-------------------------------------------------------------------------------|-----------------|----------------------------------------|
| Main unit                                                                     | Length / Weight | Approx. 55 x 85 x 21 mm / Approx. 56 g |
| File hook                                                                     | Length          | Approx. 200 mm (included hook tip)     |
| Lip hook                                                                      | Length          | Approx. 65 mm                          |
| Probe cord