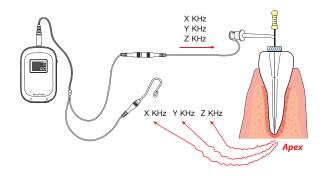

#### > Accuracy

- Makes best accuracy with using 3 frequencies for exact accuracy. Using latest signal IC makes improved accuracy and measuring quality.

#### > W.L.S. function (Working Length Select) function

- Doctors can select own working length for operation convenient.
- \* Most of dentists have working length which they want. (ex. -0.5mm, -1.0mm from apex)

Set the W.L.S. by pushing the setting button shortly.