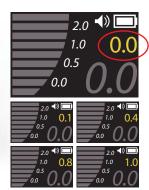

#### > W.L.S. function (Working Length Select) function

- Doctors can select own working length for operation convenient.
- \* Most of dentists have working length which they want. (ex. -0.5mm, -1.0mm from apex)

Set the W.L.S. by pushing the setting button shortly.