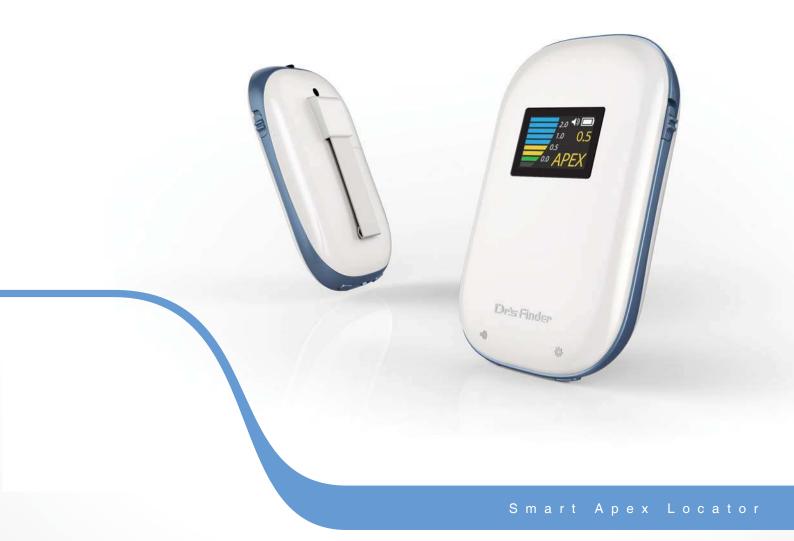

**Smart Apex Locator** 

# Dr's Finder

# Be Smart, Be Compact

Dr's Finder provide accurate with newest technology. Dr's Finder is the best solution for endodontic treatment.

#### Color OLED screen

Improve user recognizing on treatment.